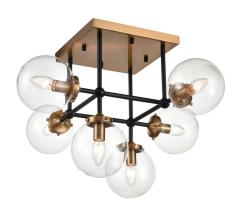

## 6 Light Ceiling Fitting With Clear Glass Globes

Product Reference: 2540031

Item Width (mm)660Item Height (mm)420Lamp6 x SESMaterialMetalSecond MaterialGlassColourBrass & Golds, Black