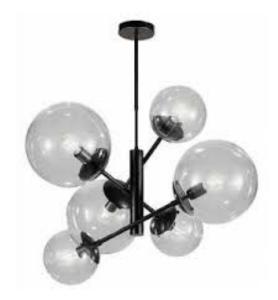

## 6 Light Bronze Pendant With Acrylic Diffusers

Product Reference: 1670233

| Item Width (mm)   | 800          |
|-------------------|--------------|
| Total Height (mm) | 900          |
| Lamp              | 6 x ES       |
| Material          | Metal        |
| Second Material   | Acrylic      |
| Colour            | Bronze Tones |
| Second Colour     | Clear        |