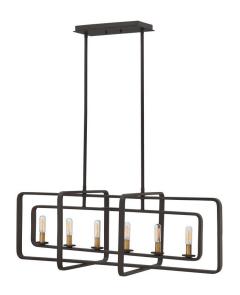

## 6 Light Bronze Geometric Pendant

Product Reference: 2310228

| Item Width (mm)   | 914          |
|-------------------|--------------|
| Item Height (mm)  | 330          |
| Total Height (mm) | 401 - 1163   |
| Lamp              | 6 x SES      |
| Material          | Metal        |
| Colour            | Bronze Tones |
| Second Colour     | Brass        |