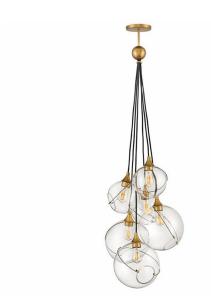

## 6 Light Antique Brass Pendant With Open Glass Globes

Product Reference: 2310291

Item Width (mm) 589

Total Height (mm) 1692 – 2302

Lamp 6 x ES

Material Glass

Colour Brass & Golds