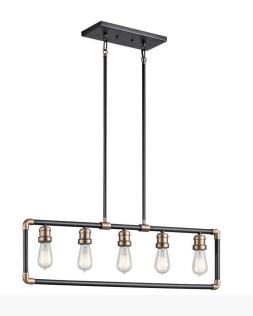

## R & S Robertson

## 5 Light Black And Brass Pipe Pendant

Product Reference: 2310241

| ltem Width (mm)   | 902        |
|-------------------|------------|
| ltem Height (mm)  | 260        |
| Total Height (mm) | 555 - 1245 |
| Projection (mm)   | 51         |
| Lamp              | 5 x ES     |
| Material          | Metal      |
| Colour            | Black      |
| Second Colour     | Brass      |