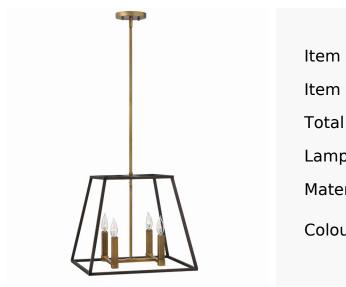

## 4 Light Bronze Cage Pendant In Brass Finish

Product Reference: 2310199

| Item Width (mm)   | 457                            |
|-------------------|--------------------------------|
| Item Height (mm)  | 413                            |
| Total Height (mm) | 1397                           |
| Lamp              | 4 x SES                        |
| Material          | Metal                          |
| Colour            | Brass & Golds,<br>Bronze Tones |