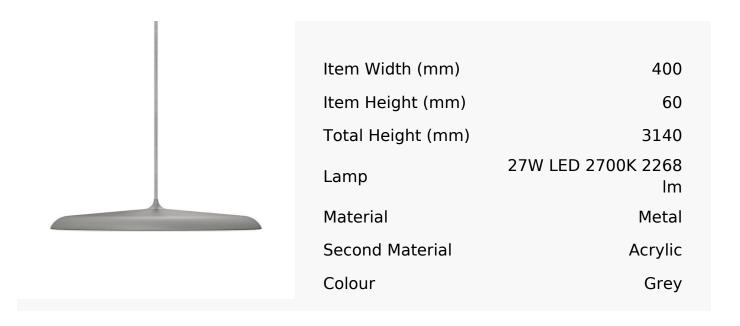

## R&S Robertson

## 27W Led Grey Metal Pendant With Acrylic Diffuser

Product Reference: 5050041



## **CARE INSTRUCTIONS**

The finishes used on this luminaire require cleaning with a soft dry duster. Abrasive or chemical cleaners will harm the finish and should not be used.

All descriptive and forwarding specifications, drawings and particulars of weights and dimensions issued by the Company are approximate only and are intended only to present a general idea of the Goods described therein and nothing contained in any of them shall form part of any contract with the Company.

The Company reserves the right to vary the technique, design, construction and specification of Goods without notice. Such changes may result in a slight variations in details from the description or illustrations in Company literature which shall not entitle the Purchaser to rescind the contract.

Full Condit