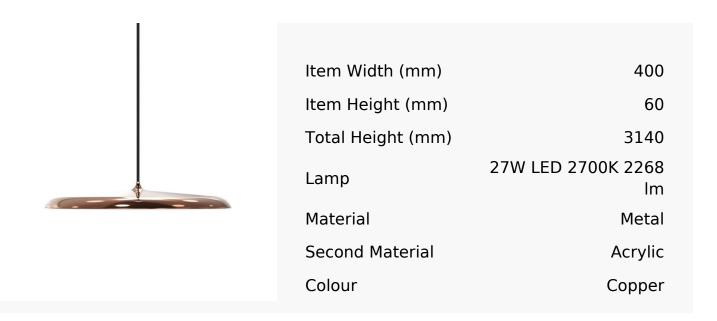

## 27W Led Copper Metal Pendant With Acrylic Diffuser

Product Reference: 5050042