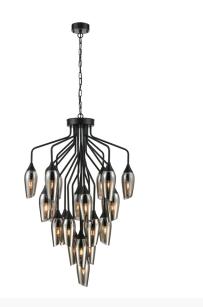

## R&S Robertson

## 22 Light Black Chandelier With Smoked Glass Flutes

Product Reference: 2540022

| Item Width (mm)   | 680      |
|-------------------|----------|
| Item Height (mm)  | 1110     |
| Total Height (mm) | 2530     |
| Lamp              | 22 x SES |
| Material          | Metal    |
| Second Material   | Glass    |
| Colour            | Grey     |
| Second Colour     | Black    |