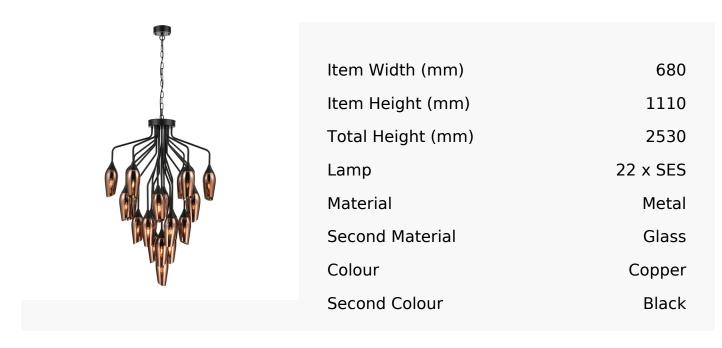

## 22 Light Black Chandelier With Copper Glass Flutes

Product Reference: 2540024