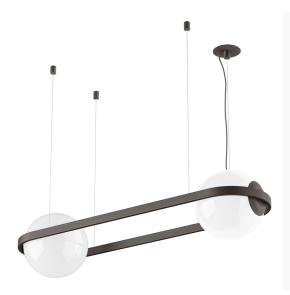

## 2 Light Matt Black Pendant With Opal Glass Globes

Product Reference: 3621234

| Item Width (mm)  | 1000   |
|------------------|--------|
| Item Height (mm) | 650    |
| Lamp             | 2 x ES |
| Material         | Metal  |
| Second Material  | Glass  |
| Colour           | Black  |
|                  |        |