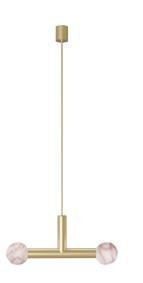

## 2 Light Gold Pendant With Alabaster Globes

Product Reference: 6110039

Item Width (mm) 495
Total Height (mm) 1790
Lamp 2 x G9
Material Alabaster, Glass
Colour Brass & Golds