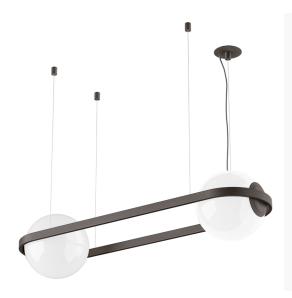

## 2 Light Brushed Bronze Pendant With Opal Glass Globes

Product Reference: 3621164

| Item Width (mm)  | 1000         |
|------------------|--------------|
| Item Height (mm) | 650          |
| Lamp             | 2 x ES       |
| Material         | Metal        |
| Second Material  | Glass        |
| Colour           | Bronze Tones |