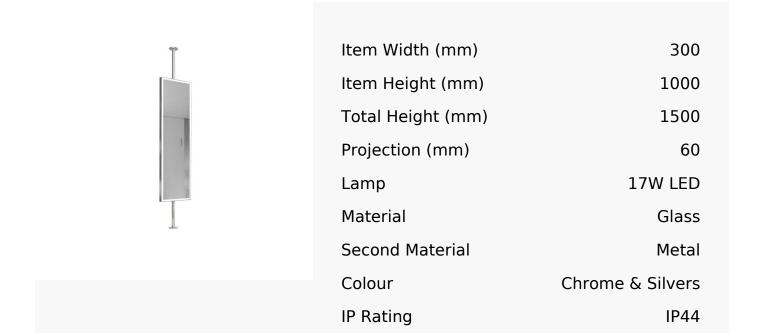

## 17W Led Polished Chrome Mirror With Sensor And Magnifying Mirror

Product Reference: 3620831