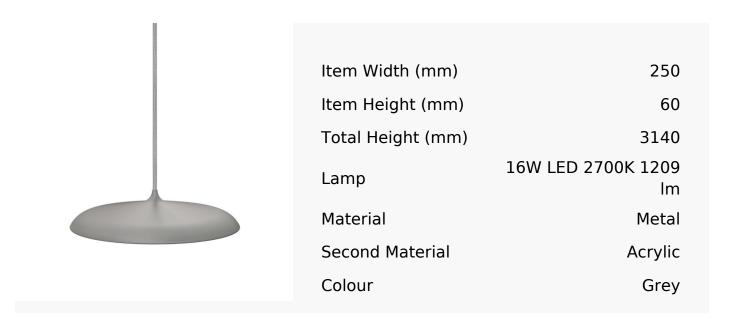

## R&S Robertson

## 16W Led Grey Metal Pendant With Acrylic Diffuser

Product Reference: 5050039



## **CARE INSTRUCTIONS**

The finishes used on this luminaire require cleaning with a soft dry duster. Abrasive or chemical cleaners will harm the finish and should not be used.

All descriptive and forwarding specifications, drawings and particulars of weights and dimensions issued by the Company are approximate only and are intended only to present a general idea of the Goods described therein and nothing contained in any of them shall form part of any contract with the Company.

The Company reserves the right to vary the technique, design, construction and specification of Goods without notice. Such changes may result in a slight variations in details from the description or illustrations in Company literature which shall not entitle the Purchaser to rescind the contract.

Full Condit