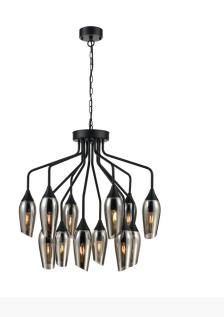

## 12 Light Black Chandelier With Smoked Glass Flutes

Product Reference: 2540023

| Item Width (mm)   | 680      |
|-------------------|----------|
| ltem Height (mm)  | 715      |
| Total Height (mm) | 2135     |
| Lamp              | 12 x SES |
| Material          | Metal    |
| Second Material   | Glass    |
| Colour            | Grey     |
| Second Colour     | Black    |